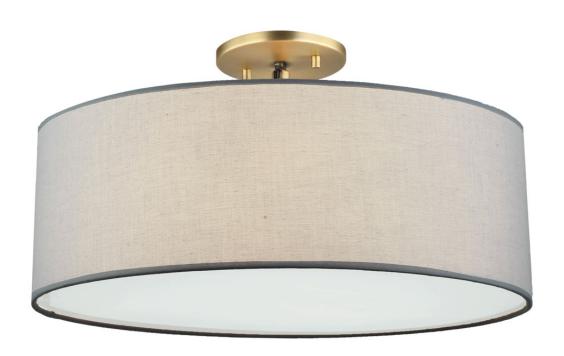

## MX 3003-0418

W:20" H:8" OAH:11" Finish: Aged Brass

Shade: Gray Linen

Lamps: 3x60W (M) A19

- White Acrylic Lens

- 90 Degree Slope Ceiling Swivel

| Hardwa             | are Fini   | shes            |                 |
|--------------------|------------|-----------------|-----------------|
| -07 (Black)        |            |                 |                 |
| -11 (Chrome)       |            |                 |                 |
| -18 (Aged Brass)   | (11)Chrome | (18)Aged brass  | (40)Satin nicke |
| -37 (ORB)          |            | 2.200           |                 |
| -38 (Winter Gold)  |            |                 |                 |
| -40 (Satin Nickel) |            |                 | 100             |
|                    | (07)Black  | (38)Winter Gold | (37)ORB         |